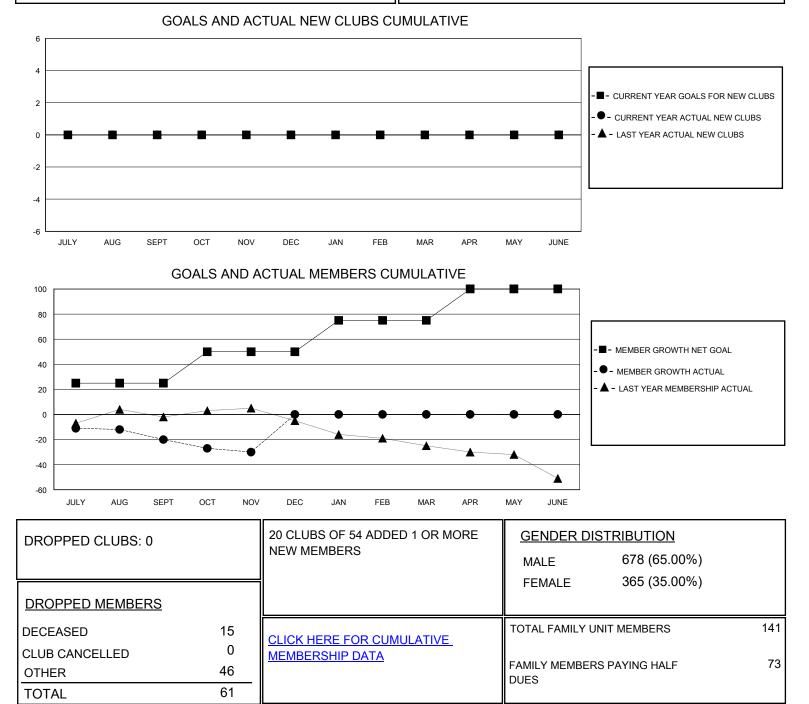

## MONTHLY MEMBERSHIP PROGRESS REPORT

District 105SC

Results as of: 11/30/2023

| GMT:                  | LOCATION ENGLAND |           |               |                       |                        |                         | GMT CA                                             |
|-----------------------|------------------|-----------|---------------|-----------------------|------------------------|-------------------------|----------------------------------------------------|
| Clubs                 |                  |           |               | Members               |                        |                         |                                                    |
| RESULTS FOR 2023-2024 |                  |           |               | RESULTS FOR 2023-2024 |                        |                         |                                                    |
| QUARTER               | NEW CLUB GOAL    | NEW CLUBS | DROPPED CLUBS | QUARTER               | BER GROWTH NET<br>GOAL | MEMBER GROWTH<br>ACTUAL | DROPPED<br>MEMBERS ACTUAL<br>(including transfers) |
| JULY/AUG/SEPT         | 0                | 0         | 0             | JULY/AUG/SEPT         | 25                     | 21                      | 34                                                 |
| OCT/NOV/DEC           | 0                | 0         | 0             | OCT/NOV/DEC           | 25                     | 20                      | 27                                                 |
| JAN/FEB/MAR           | 0                | 0         | 0             | JAN/FEB/MAR           | 25                     | 0                       | 0                                                  |
| APR/MAY/JUNE          | 0                | 0         | 0             | APR/MAY/JUNE          | 25                     | 0                       | 0                                                  |